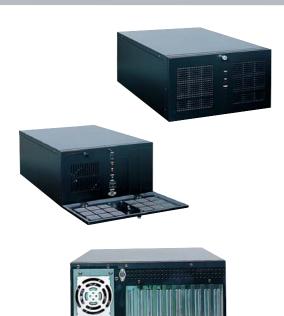

#### Industrial Chassis

### **Features**

- ♦ 10-slot space for full/half-size mainboard
- ◆ Detachable card cage for easy installation and maintenance
- With height adjustable anti-vibration crowbar securing plug-in cards in place
- Provides 250W AT/ATX power supply
- ♦ 5.25" CD-ROM space x 2, 3.5" FDD space x 1 on front panel; 3.5" HDD space x 1
- ♦ 12cm ball bearing cooling fan x 1
- ♦ FCC/CE industrial Class A approval

#### Chassis

10-slot full-size deskmount chassis

#### **Drive Space**

5.25" CD-ROM space x 2, 3.5" FDD space x 1 on front panel; 3.5" HDD space x 1

#### **Front Pane**

Power switch, reset button, three LED indicators, one keyboard

#### Thermal Solution

12cm ball bearing cooling fan x 1