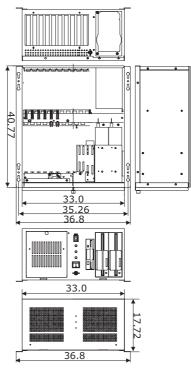

#### **Dimensions (L x W x H)**

40.77 x 33.0 x 17.06 cm

#### Chassis

10-slot full-size deskmount chassis

#### **Drive Space**

5.25" CD-ROM space x 2, 3.5" FDD space x 1 on front panel; 3.5" HDD space x 1